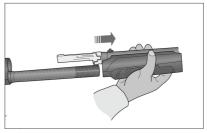

## **DISASSEMBLY**

- 1. Unscrew the fore-end cap (Photo-1)
- 2. Slide The fore-end of the magazine tube(Photo-2).
- 3. Move back the mechanism and ensure that cocking lever comes to the middle of the mechanism bearing; then, pull out and remove the cocking lever. During this operation, hold the cocking-bar so that the spring doesn'tpush it forward(Photo-3)
- 4. Take out the bolt group. (Photo-4)

(Photo-1)

(Photo-2)

(Photo-3)

(Photo-4)