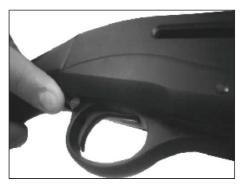

- 1. The safety is located behind the trigger, and provides protection against accidental or unintentional discharge under normal usage when properly used.
- 2. To engage the safety, push the button so that it protrudes from the right side of the gun and *RED BAND MARKING CAN NOT BE SEEN*. The safety should always be in the "on" or "safe" position until you intend to fire the gun. As shown in the figure on the right.

3. When you are ready to fire the gun, press the safety button to the "off" position so that the safety protrudes from the left side of the gun and the **RED BAND MARKING IS SHOWING**.

**WARNING:** The gun will fire when the trigger is pulled intentionally or accidentally when the **RED BAND MARKING IS SHOWING.** 