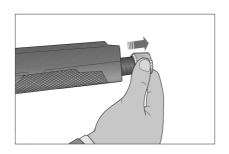

## **DISASSEMBLY**

- 1. Unscrew the fore-end cap (Photo-1)
- 2. Slide The fore-end of the magazine tube(Photo-2).
- 3. Move back the mechanism and ensure that cocking lever comes to the middle of the mechanism bearing; then, pull out and remove the cocking lever. During this operation, hold the cocking-bar so that the spring doesn'tpush it forward(Photo-3)
- 4. Take out the bolt group. (Photo-4)

(Photo-1)

(Photo-2)

(Photo-3)

(Photo-4)