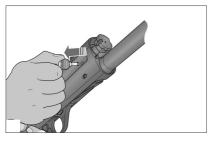

## **DISASSEMBLY**

- 1. Unscrew the fore-end cap (Photo-1)
- 2. Slide The fore-end of the magazine tube(Photo-2).
- 3. Move back the mechanism and ensure that cocking lever comes to the middle of the mechanism bearing; then, pull out and remove the cocking lever. During this operation, hold the cocking-bar so that the spring doesn'tpush it forward(Photo-3)
- 4. Take out the bolt group. (Photo-4)

(Photo-1)

(Photo-2)

(Photo-3)

(Photo-4)