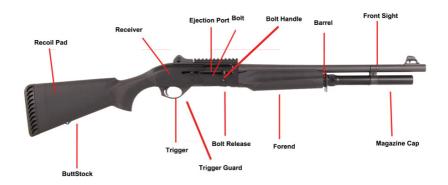

oduced in our factory has a serial number that is marked on the receiver/frame. In addition to the serial number you will also find the manufacturers information with the model name and caliber marked either on the frame or the barrel as required by law.

**Warning:** These markings must not be removed from the firearm for any reason.

#### **DESCRIPTION & SPECS**

Your shotgun is gas operated. The gas created from firing a live shot shell operates the action. Once the first shell has been fired, the next shell in the magazine will automatically cycle into the chamber, and this cycle will continue (each time the trigger is pulled) until all shells loaded in the magazine have been fired. The bolt will remain locked in the open position after the last shell is fired.

#### **NOMENCLATURE**



#### SAFETY SWITCH/BUTTON

The safety is designed to stop the trigger mechanism. **Do not rely on your firearms' safety, treat every firearm as if it were loaded and ready to fire**. The safety on any firearm is a mechanical device, and it is not intended as a substitute for common sense or safe firearms handling. Always keep the muzzle pointed in a safe direction.

- 1. The safety is located behind the trigger, and provides protection against accidental or unintentional discharge under normal usage when properly used.
- 2. To engage the safety, push the button so that it protrudes from the right side of the gun and *RED BAND MARKING CAN NOT BE SEEN*. The safety should always be in the "on" or "safe" position until you intend to fire the gun. As shown in the figure on the right.



3. Wh