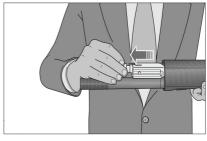

## **DISASSEMBLY**

- 1. Unscrew the fore-end cap (Photo-1)
- 2. Slide The fore-end of the magazine tube(Photo-2).
- 3. Move back the mechanism and ensure that cocking lever comes to the middle of the mechanism bearing; then, pull out and remove the cocking lever. During this operation, hold the cocking-bar so that the spring doesn'tpush it forward(Photo-3)
- 4. Take out the bolt group. (Photo-4)

(Photo-1)

(Photo-2)

(Photo-3)

(Photo-4)