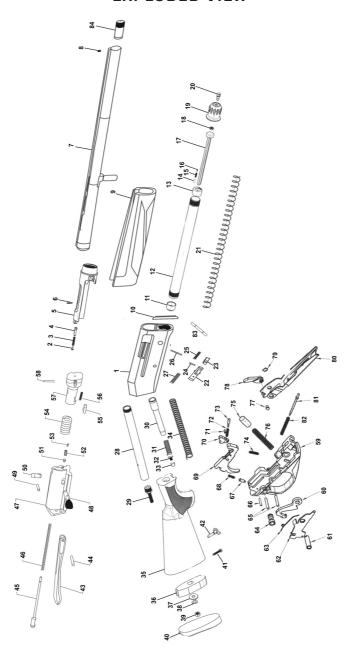

#### **NOMENCLATURE**

## **DISASSEMBLY**

- 1. Unscrew the fore-end cap (Photo-1)
- 2. Slide The fore-end of the magazine tube(Photo-2).
- 3. Move back the mechanism and ensure that cocking lever comes to the middle of the mechanism bearing; then, pull out and remove the cocking lever. During this operation, hold the cocking-bar so that the spring doesn'tpush it forward(Photo-3)
- 4. Take out the bolt group. (Photo-4)

(Photo-1)

(Photo-2)

(Photo-3)

(Photo-4)